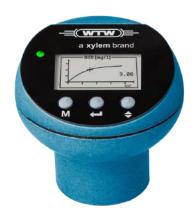

#### Unmistakable

The heads with two colors in a modern design with adjustable numeric sample ID support the distinction between inlet and outlet.

#### Display

A modern graphic display supports the input and provides multiple information.

- Display of the curve
- Selection of the sample volume
- Call-up of interim values

Head with curve representation: BOD curve after 5

Sample volume

Current BOD value