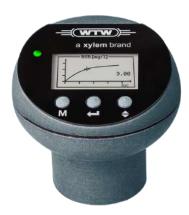

#### Display

A modern graphic display supports the input and provides multiple information.

- Display of the curve
- Selection of the sample volume
- Call-up of interim values

Head with curve representation: BOD curve after 5

Sample volume

Current BOD value