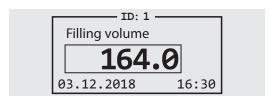

#### Display

A modern graphic display supports the input and provides multiple information.

- Display of the curve
- Selection of the sample volume
- Call-up of interim values

Head with curve representation: BOD curve after 5

Sample volume

Current BOD value