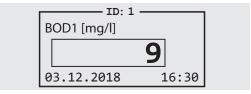

#### Display

A modern graphic display supports the input and provides multiple information.

- Display of the curve
- Selection of the sample volume
- Call-up of interim values

Head with curve representation: BOD curve after 5

Sample volume

Current BOD value