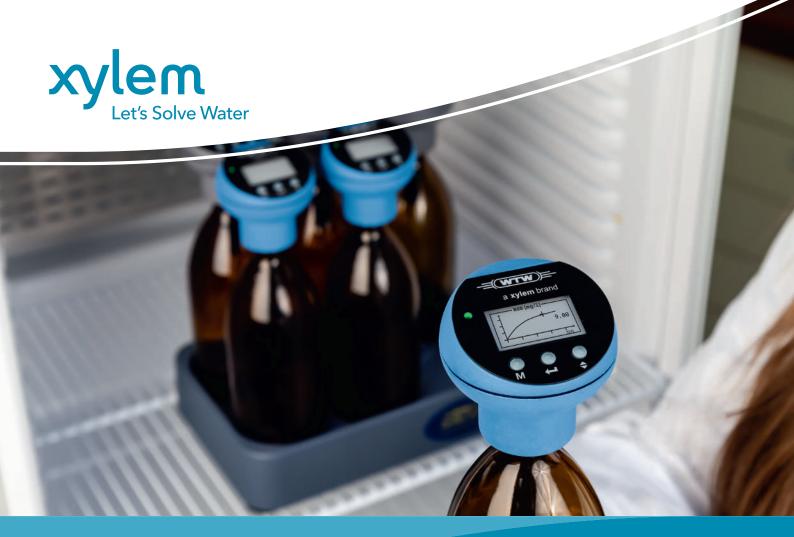

# Respirometric BOD secure, easy, convenient

OXITOP®-i

## Up-to-date BOD Measurement

The new OxiTop®-i is a modern easy-to-use instrument for BOD measurement (Biochemical Oxygen Demand). The duration can be defined between one and seven days.

The sample volume can be selected in the menu. The conversion into the corrseponding BOD value will be automatic, error-free and convenient. A small LED informs about the actual operating condition of the head.

#### Unmistakable

The heads with two colors in a modern design with adjustable numeric sample ID support the distinction between inlet and outlet.

#### Set

For OxiTop® sets including stirring platforms and accessories are available.

- 6 respectively 12 measuring places
- Inductive stirring platforms with program controlled operation
- Two overflow meassuring flasks for inlet and outlet measurement
- Including CO<sub>2</sub> absorbant and nitrification inhibitor