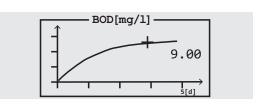

#### Display

A modern graphic display supports the input and provides multiple information.

- Display of the curve
- Selection of the sample volume
- Call-up of interim values

Head with curve representation: BOD curve after 5

Sample volume

Current BOD value