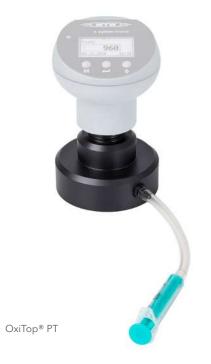

#### Accessories

A routine supports in each head a testing of the pressure measurement with the OxiTop® PT.

Our new thermocabinets provide the optimum incubation, please order our flyer "Provide the right

# Ordering information

| Model           | Description                                                                                                                                                                                                                                                                                 | Order No. |
|-----------------|---------------------------------------------------------------------------------------------------------------------------------------------------------------------------------------------------------------------------------------------------------------------------------------------|-----------|
| OxiTop®-i IS 6  | BOD instrument for self-check with 6 measuring units, with direct display of the BOD value at the measuring head, universal power supply 100 to 240 VAC, 50/60 Hz; accessories.                                                                                                             | 208260    |
| OxiTop®-i IS 12 | BOD instrument for self-check with 12 measuring units, with direct display of the BOD value at the measuring head, universal power supply 100 to 240 VAC, 50/60 Hz; accessories.                                                                                                            | 208262    |
| OxiTop®-i SET 2 | SET for 2 measuring units, complete with 2 OxiTop®-i measuring heads (1 x blue, 1 x grey), including 2 sample bottles PF600, 2 rubber sleeves GK 600 and 6 magnetic stirring bars RST 600.                                                                                                  | 208264    |
| OxiTop®-i SET 6 | SET for 6 measuring units, complete with 6 OxiTop®-i measuring heads (3 x blue, 3 x grey), including 6 sample bottles PF600, 6 rubber sleeves GK 600 and 6 magnetic stirring bars RST 600.                                                                                                  | 208266    |
| OxiTop®-i G     | OxiTop®-i measuring head (grey), menu-operated, with backlit graphic LCD, control LED, operating buttons, for direct BOD readings, volume pre-selection, measurement duration between 1 and 7 days selectable, display of measuring curve, display of current readings.                     | 208270    |
| OxiTop®-i B     | OxiTop®-i measuring head (blue), menu-operated, with backlit graphic LCD, control LED, operating buttons, for direct BOD readings, volume pre-selection, measurement duration between 1 and 7 days selectable, display of measuring curve, display of current readings.                     | 208272    |
| OxiTop®-i 2     | 2 OxiTop®-i measuring heads (blue and grey), menu-operated, with backlit graphic LCD, control LED, operating buttons, for direct BOD readings, volume pre-selection, measurement duration between 1 and 7 days selectable, display of measuring curve, display of current readings.         | 208274    |
| OxiTop®-i 6     | 6 OxiTop®-i measuring heads (3 x blue and 3 x grey), menu-operated, with backlit graphic LCD, control LED, operating buttons, for direct BOD readings, volume pre-selection, measurement duration between 1 and 7 days selectable, display of measuring curve, display of current readings. | 208276    |
| OxiTop®-i 12    | 12 OxiTop®-i measuring heads (6 x blue and 6 x grey), menu-operated, with backlit graphic LCD, control LED, operating buttons, for direct BOD readings, volume pre-selction, measurement duration between 1 and 7 days selectable, display of measuring curve, display of current readings. | 208278    |
| Accessories*    |                                                                                                                                                                                                                                                                                             |           |
| OxiTop® PT      | Equpiment for testing the tightness and functionality of the pressure sensor of OxiTop® measuring heads                                                                                                                                                                                     | 209334    |