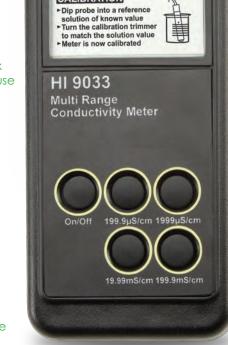

#### **Rubberised keyboard**

- Select chosen
  range from multiple
  conductivity options
- Buttons are intuitively labelled for ease of use

AMMAH

°C

CALIBRATION

μS

## **Specifications**

| Product Code             | HI-9033                                                   |
|--------------------------|-----------------------------------------------------------|
| Range                    | 0.0 to 199.9 µS/cm; 0 to 1999 µS/cm; 0.00 to 19.99 mS/cm; |
| Resolution               | 0.1 µS/cm; 1 µS/cm; 0.01 mS/cm; 0.1 mS/cm                 |
| Accuracy                 | ±1% F.S. (excluding probe error)                          |
| Calibration              | manual, 1 point                                           |
| Temperature Compensation | automatic, 0 to 50°C with B=2%/°C                         |
| Probe                    | HI-76302W, ATC, with 1 m (3.3') cable (included)          |
| Battery Type / Life      | 1 x 9V / approx. 100 hours of continuous use              |
| Environmen               | 0 to 50°C ; RH max 100%                                   |
| Dimensions               | 196 x 80 x60 mm                                           |
| Weight                   | 425 g                                                     |