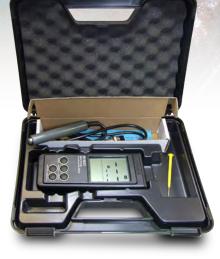

## Supplied with

- HI 76302W EC probe
- Battery
- Instructions
- Rugged carrying case