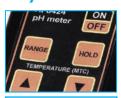

#### **Key Features**

Keyboard sealed against water and dirt

HOLD function freezes readings for manual recording

Automatic buffer recognition

Auto-shut off

### One of our best selling portable pH meters, the HI-8424 comes complete with pH electrode and temperature sensor.