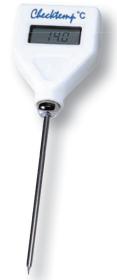

#### Checktemp

Checktemp is a compact meter with a direct probe, making it ideal for taking quick-fire temperature measurements in semi-solids and liquids.

#### **Key Features**

Easy read digital display

Simple to use with direct probe

Sharp-tip probe for easy penetration

Fast response in liquids, air, frozen & semi-solids

#### **Main Benefits**

- 100% accurate readout, whatever the viewing angle
- Ideal for spot checks

selling pocket thermometers.

- Instant measurement to HACCP requirements
- Protective cap supplied with Checktemp