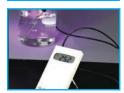

#### **Calibration**

Hanna Cal Check guarantees 100% accuracy everytime. Activated by a simple switch, Checktemp will simulate an ice bath of 0.0°C giving a confirmed base reading from which to test.