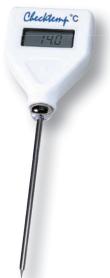

#### Checktemp

Checktemp is a compact meter with a direct probe, making it ideal for taking quick-fire temperature measurements in semi-solids and liquids.

#### **Key Features**

Easy read digital display

Simple to use with direct probe

Sharp-tip probe for easy penetration

Fast response in liquids, air, frozen & semi-solids

#### **Main Benefits**

- 100% accurate readout, whatever the viewing angle
- Ideal for spot checks

selling pocket thermometers.

- Instant measurement to HACCP requirements
- Protective cap supplied with Checktemp