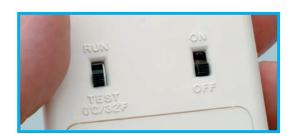

#### **Calibration**

Hanna Cal Check guarantees 100% accuracy everytime. Activated by a simple switch, Checktemp will simulate an ice bath of 0.0°C giving a confirmed base reading from which to test.