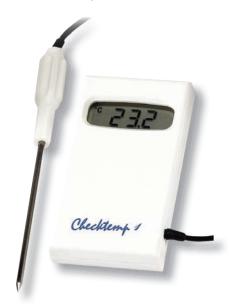

#### Checktemp1

Checktemp1 comes with a sensor on a 1m length flexible cable for easy access to hard-to-reach locations.

Both models are supplied complete with penetration probe, battery and full operating instructions.